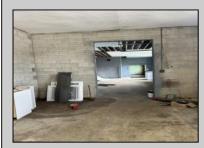

## COMMENTS

What a great opportunity to own nice commercial property in Egg Harbor City that has a single family home on its premisses. Warehouse space is 6412 sqft with 2 overhead doors has been updated recently. Single family home has been fully renovated and has 2 bed, 1 bath, living room, dining room kitchen and den. LOT SIZE is 100x192 **PROPERTY DETAILS** 