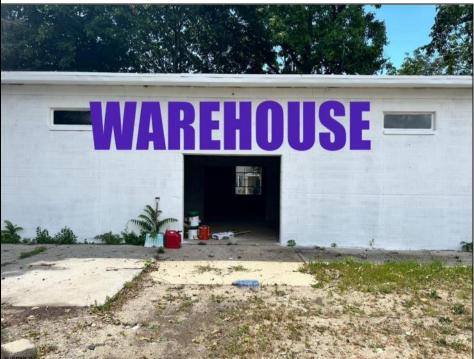

## COMMENTS

What a great opportunity to own nice commercial property in Egg Harbor City that has a single family home on its premisses. Warehouse space is 6412 sqft with 2 overhead doors has been updated recently. Single family home has been fully renovated and has 2 bed, 1 bath, living room, dining room kitchen and den. LOT SIZE is 100x192 **PROPERTY DETAILS** 

Exterior Block Stucco

ParkingGarage Off Street HotWater Electric Gas

Water Public

Sewer Public Sewer

Ask for Michael Devlin Berger Realty Inc 3160 Asbury Avenue, Ocean City Call: 609-399-0076 Email to: msd@bergerrealty.com