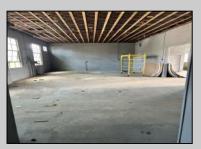

## **COMMENTS**

What a great opportunity to own nice commercial property in Egg Harbor City that has a single family home on its premisses. Warehouse space is 6412 sqft with 2 overhead doors has been updated recently. Single family home has been fully renovated and has 2 bed, 1 bath, living room, dining room kitchen and den. LOT SIZE is 100x192