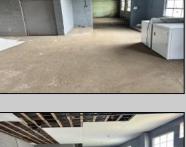

## **COMMENTS**

What a great opportunity to own nice commercial property in Egg Harbor City that has a single family home on its premisses. Warehouse space is 6412 sqft with 2 overhead doors has been updated recently. Single family home has been fully renovated and has 2 bed, 1 bath, living room, dining room kitchen and den. LOT SIZE is 100x192