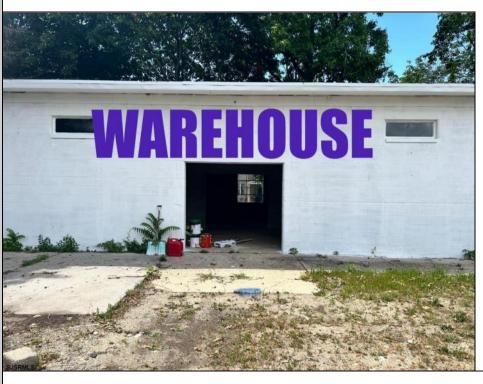

## **COMMENTS**

What a great opportunity to own nice commercial property in Egg Harbor City that has a single family home on its premisses. Warehouse space is 6412 sqft with 2 overhead doors has been updated recently. Single family home has been fully renovated and has 2 bed, 1 bath, living room, dining room kitchen and den. LOT SIZE is 100x192