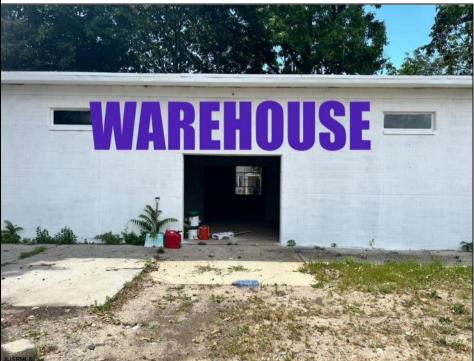

## COMMENTS

What a great opportunity to own nice commercial property in Egg Harbor City that has a single family home on its premisses. Warehouse space is 6412 sqft with 2 overhead doors has been updated recently. Single family home has been fully renovated and has 2 bed, 1 bath, living room, dining room kitchen and den. LOT SIZE is 100x192 **PROPERTY DETAILS** 