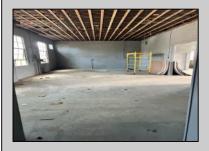

## COMMENTS

What a great opportunity to own nice commercial property in Egg Harbor City that has a single family home on its premisses. Warehouse space is 6412 sqft with 2 overhead doors has been updated recently. Single family home has been fully renovated and has 2 bed, 1 bath, living room, dining room kitchen and den. LOT SIZE is 100x192 **PROPERTY DETAILS** 