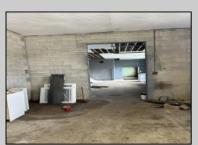

## **COMMENTS**

What a great opportunity to own nice commercial property in Egg Harbor City that has a single family home on its premisses. Warehouse space is 6412 sqft with 2 overhead doors has been updated recently. Single family home has been fully renovated and has 2 bed, 1 bath, living room, dining room kitchen and den. LOT SIZE is 100x192