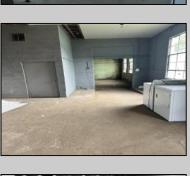

## **COMMENTS**

What a great opportunity to own nice commercial property in Egg Harbor City that has a single family home on its premisses. Warehouse space is 6412 sqft with 2 overhead doors has been updated recently. Single family home has been fully renovated and has 2 bed, 1 bath, living room, dining room kitchen and den. LOT SIZE is 100x192