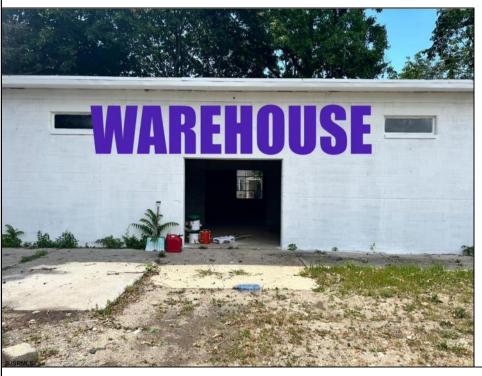

## **COMMENTS**

What a great opportunity to own nice commercial property in Egg Harbor City that has a single family home on its premisses. Warehouse space is 6412 sqft with 2 overhead doors has been updated recently. Single family home has been fully renovated and has 2 bed, 1 bath, living room, dining room kitchen and den. LOT SIZE is 100x192