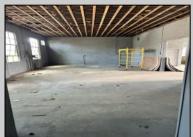

## **COMMENTS**

What a great opportunity to own nice commercial property in Egg Harbor City that has a single family home on its premisses. Warehouse space is 6412 sqft with 2 overhead doors has been updated recently. Single family home has been fully renovated and has 2 bed, 1 bath, living room, dining room kitchen and den. LOT SIZE is 100x192