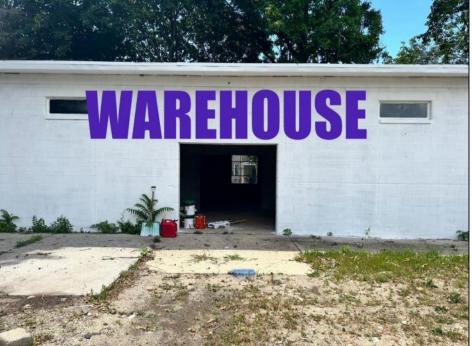

## COMMENTS

What a great opportunity to own nice commercial property in Egg Harbor City that has a single family home on its premisses. Warehouse space is 6412 sqft with 2 overhead doors has been updated recently. Single family home has been fully renovated and has 2 bed, 1 bath, living room, dining room kitchen and den. LOT SIZE is 100x192