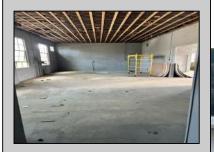

## COMMENTS

What a great opportunity to own nice commercial property in Egg Harbor City that has a single family home on its premisses. Warehouse space is 6412 sqft with 2 overhead doors has been updated recently. Single family home has been fully renovated and has 2 bed, 1 bath, living room, dining room kitchen and den. LOT SIZE is 100x192