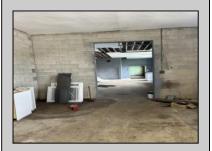

## COMMENTS

What a great opportunity to own nice commercial property in Egg Harbor City that has a single family home on its premisses. Warehouse space is 6412 sqft with 2 overhead doors has been updated recently. Single family home has been fully renovated and has 2 bed, 1 bath, living room, dining room kitchen and den. LOT SIZE is 100x192