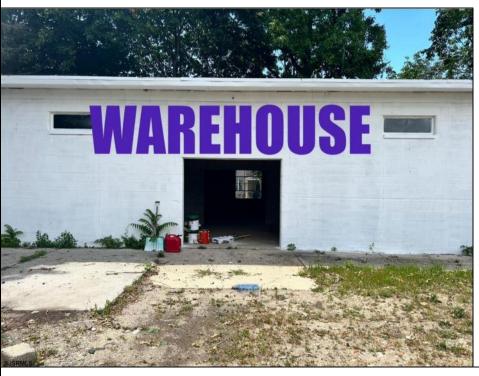

## **COMMENTS**

What a great opportunity to own nice commercial property in Egg Harbor City that has a single family home on its premisses. Warehouse space is 6412 sqft with 2 overhead doors has been updated recently. Single family home has been fully renovated and has 2 bed, 1 bath, living room, dining room kitchen and den. LOT SIZE is 100x192