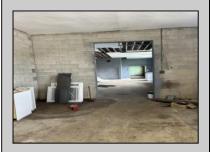

## **COMMENTS**

What a great opportunity to own nice commercial property in Egg Harbor City that has a single family home on its premisses. Warehouse space is 6412 sqft with 2 overhead doors has been updated recently. Single family home has been fully renovated and has 2 bed, 1 bath, living room, dining room kitchen and den. LOT SIZE is 100x192