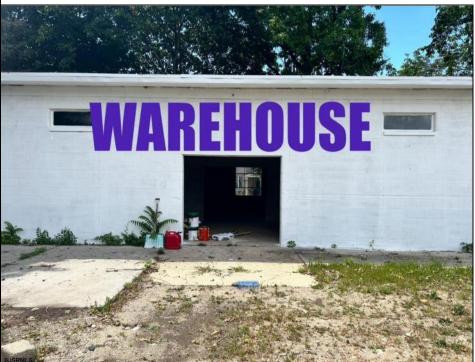

## COMMENTS

What a great opportunity to own nice commercial property in Egg Harbor City that has a single family home on its premisses. Warehouse space is 6412 sqft with 2 overhead doors has been updated recently. Single family home has been fully renovated and has 2 bed, 1 bath, living room, dining room kitchen and den. LOT SIZE is 100x192 **PROPERTY DETAILS** 