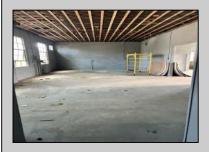

## COMMENTS

What a great opportunity to own nice commercial property in Egg Harbor City that has a single family home on its premisses. Warehouse space is 6412 sqft with 2 overhead doors has been updated recently. Single family home has been fully renovated and has 2 bed, 1 bath, living room, dining room kitchen and den. LOT SIZE is 100x192 **PROPERTY DETAILS** 