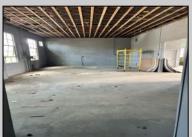

## **COMMENTS**

What a great opportunity to own nice commercial property in Egg Harbor City that has a single family home on its premisses. Warehouse space is 6412 sqft with 2 overhead doors has been updated recently. Single family home has been fully renovated and has 2 bed, 1 bath, living room, dining room kitchen and den. LOT SIZE is 100x192