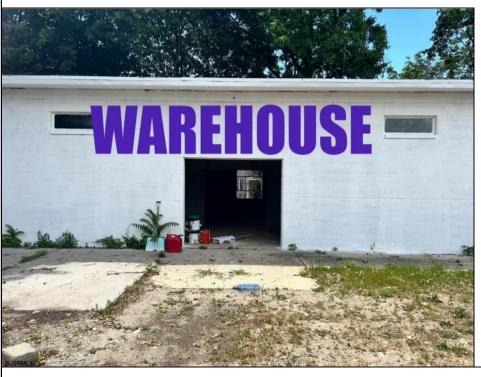

## **COMMENTS**

What a great opportunity to own nice commercial property in Egg Harbor City that has a single family home on its premisses. Warehouse space is 6412 sqft with 2 overhead doors has been updated recently. Single family home has been fully renovated and has 2 bed, 1 bath, living room, dining room kitchen and den. LOT SIZE is 100x192