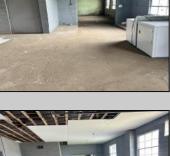

## **COMMENTS**

What a great opportunity to own nice commercial property in Egg Harbor City that has a single family home on its premisses. Warehouse space is 6412 sqft with 2 overhead doors has been updated recently. Single family home has been fully renovated and has 2 bed, 1 bath, living room, dining room kitchen and den. LOT SIZE is 100x192