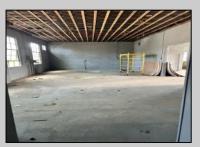

## **COMMENTS**

What a great opportunity to own nice commercial property in Egg Harbor City that has a single family home on its premisses. Warehouse space is 6412 sqft with 2 overhead doors has been updated recently. Single family home has been fully renovated and has 2 bed, 1 bath, living room, dining room kitchen and den. LOT SIZE is 100x192