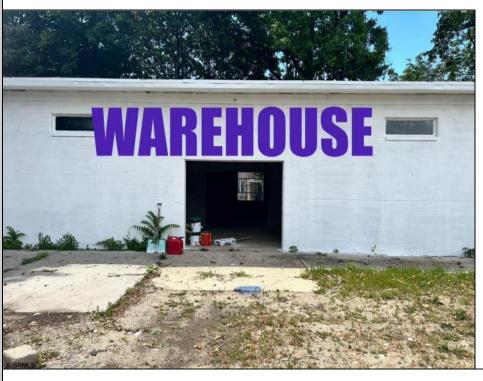

## **COMMENTS**

What a great opportunity to own nice commercial property in Egg Harbor City that has a single family home on its premisses. Warehouse space is 6412 sqft with 2 overhead doors has been updated recently. Single family home has been fully renovated and has 2 bed, 1 bath, living room, dining room kitchen and den. LOT SIZE is 100x192