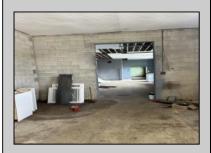

## **COMMENTS**

What a great opportunity to own nice commercial property in Egg Harbor City that has a single family home on its premisses. Warehouse space is 6412 sqft with 2 overhead doors has been updated recently. Single family home has been fully renovated and has 2 bed, 1 bath, living room, dining room kitchen and den. LOT SIZE is 100x192