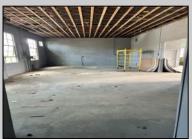

## **COMMENTS**

What a great opportunity to own nice commercial property in Egg Harbor City that has a single family home on its premisses. Warehouse space is 6412 sqft with 2 overhead doors has been updated recently. Single family home has been fully renovated and has 2 bed, 1 bath, living room, dining room kitchen and den. LOT SIZE is 100x192