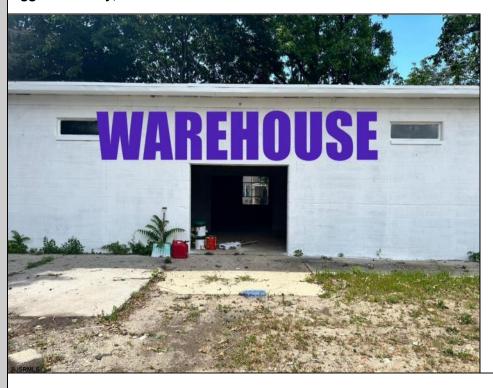

## **COMMENTS**

What a great opportunity to own nice commercial property in Egg Harbor City that has a single family home on its premisses. Warehouse space is 6412 sqft with 2 overhead doors has been updated recently. Single family home has been fully renovated and has 2 bed, 1 bath, living room, dining room kitchen and den. LOT SIZE is 100x192