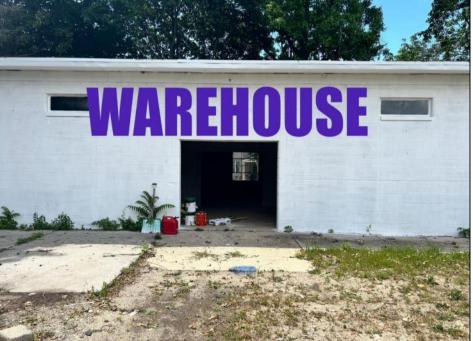

## COMMENTS

What a great opportunity to own nice commercial property in Egg Harbor City that has a single family home on its premisses. Warehouse space is 6412 sqft with 2 overhead doors has been updated recently. Single family home has been fully renovated and has 2 bed, 1 bath, living room, dining room kitchen and den. LOT SIZE is 100x192