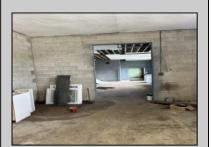

## COMMENTS

What a great opportunity to own nice commercial property in Egg Harbor City that has a single family home on its premisses. Warehouse space is 6412 sqft with 2 overhead doors has been updated recently. Single family home has been fully renovated and has 2 bed, 1 bath, living room, dining room kitchen and den. LOT SIZE is 100x192

|          | PROPERTY DETAILS |          |        |
|----------|------------------|----------|--------|
| Exterior | ParkingGarage    | HotWater | Water  |
| Block    | Off Street       | Electric | Public |
| Stucco   |                  | Gas      |        |