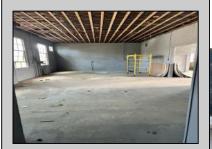

## COMMENTS

What a great opportunity to own nice commercial property in Egg Harbor City that has a single family home on its premisses. Warehouse space is 6412 sqft with 2 overhead doors has been updated recently. Single family home has been fully renovated and has 2 bed, 1 bath, living room, dining room kitchen and den. LOT SIZE is 100x192