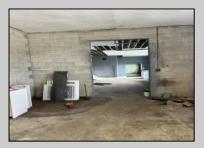

## **COMMENTS**

What a great opportunity to own nice commercial property in Egg Harbor City that has a single family home on its premisses. Warehouse space is 6412 sqft with 2 overhead doors has been updated recently. Single family home has been fully renovated and has 2 bed, 1 bath, living room, dining room kitchen and den. LOT SIZE is 100x192