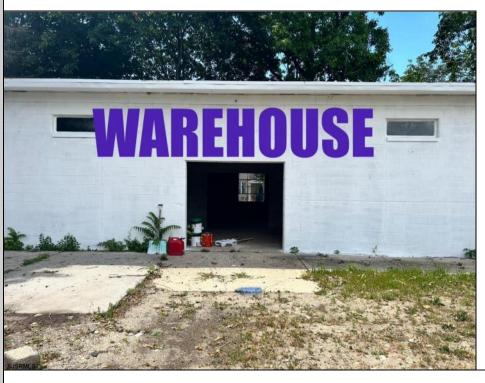

## **COMMENTS**

What a great opportunity to own nice commercial property in Egg Harbor City that has a single family home on its premisses. Warehouse space is 6412 sqft with 2 overhead doors has been updated recently. Single family home has been fully renovated and has 2 bed, 1 bath, living room, dining room kitchen and den. LOT SIZE is 100x192