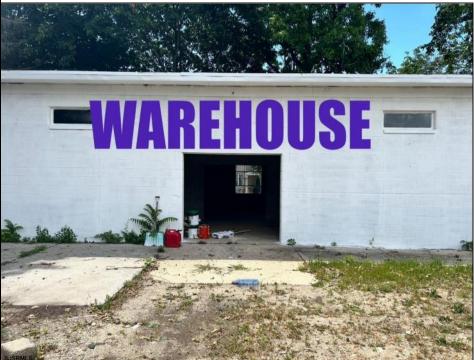

## COMMENTS

What a great opportunity to own nice commercial property in Egg Harbor City that has a single family home on its premisses. Warehouse space is 6412 sqft with 2 overhead doors has been updated recently. Single family home has been fully renovated and has 2 bed, 1 bath, living room, dining room kitchen and den. LOT SIZE is 100x192 **PROPERTY DETAILS** 