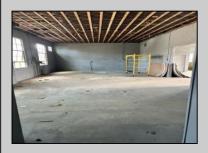

## COMMENTS

What a great opportunity to own nice commercial property in Egg Harbor City that has a single family home on its premisses. Warehouse space is 6412 sqft with 2 overhead doors has been updated recently. Single family home has been fully renovated and has 2 bed, 1 bath, living room, dining room kitchen and den. LOT SIZE is 100x192 **PROPERTY DETAILS** 