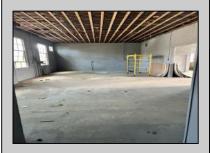

## COMMENTS

What a great opportunity to own nice commercial property in Egg Harbor City that has a single family home on its premisses. Warehouse space is 6412 sqft with 2 overhead doors has been updated recently. Single family home has been fully renovated and has 2 bed, 1 bath, living room, dining room kitchen and den. LOT SIZE is 100x192 **PROPERTY DETAILS** 