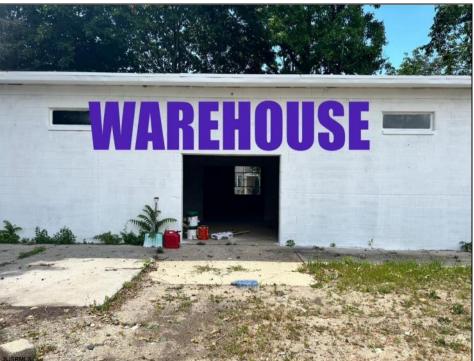

## COMMENTS

What a great opportunity to own nice commercial property in Egg Harbor City that has a single family home on its premisses. Warehouse space is 6412 sqft with 2 overhead doors has been updated recently. Single family home has been fully renovated and has 2 bed, 1 bath, living room, dining room kitchen and den. LOT SIZE is 100x192 **PROPERTY DETAILS** 