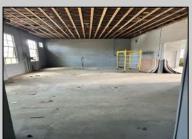

## COMMENTS

What a great opportunity to own nice commercial property in Egg Harbor City that has a single family home on its premisses. Warehouse space is 6412 sqft with 2 overhead doors has been updated recently. Single family home has been fully renovated and has 2 bed, 1 bath, living room, dining room kitchen and den. LOT SIZE is 100x192 PROPERTY DETAILS