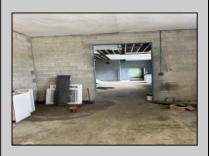

## COMMENTS

What a great opportunity to own nice commercial property in Egg Harbor City that has a single family home on its premisses. Warehouse space is 6412 sqft with 2 overhead doors has been updated recently. Single family home has been fully renovated and has 2 bed, 1 bath, living room, dining room kitchen and den. LOT SIZE is 100x192 PROPERTY DETAILS