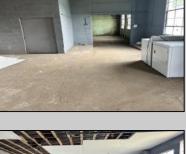

## COMMENTS

What a great opportunity to own nice commercial property in Egg Harbor City that has a single family home on its premisses. Warehouse space is 6412 sqft with 2 overhead doors has been updated recently. Single family home has been fully renovated and has 2 bed, 1 bath, living room, dining room kitchen and den. LOT SIZE is 100x192 PROPERTY DETAILS