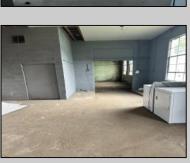

## COMMENTS

What a great opportunity to own nice commercial property in Egg Harbor City that has a single family home on its premisses. Warehouse space is 6412 sqft with 2 overhead doors has been updated recently. Single family home has been fully renovated and has 2 bed, 1 bath, living room, dining room kitchen and den. LOT SIZE is 100x192 PROPERTY DETAILS