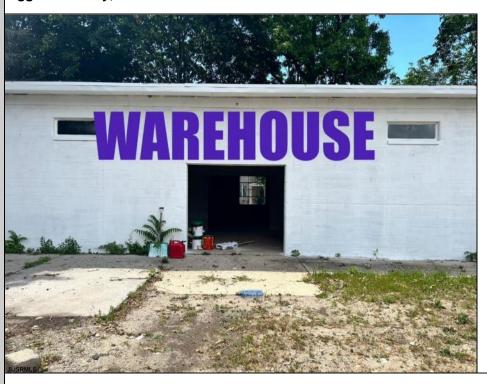

## COMMENTS

What a great opportunity to own nice commercial property in Egg Harbor City that has a single family home on its premisses. Warehouse space is 6412 sqft with 2 overhead doors has been updated recently. Single family home has been fully renovated and has 2 bed, 1 bath, living room, dining room kitchen and den. LOT SIZE is 100x192