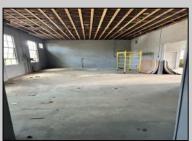

## COMMENTS

What a great opportunity to own nice commercial property in Egg Harbor City that has a single family home on its premisses. Warehouse space is 6412 sqft with 2 overhead doors has been updated recently. Single family home has been fully renovated and has 2 bed, 1 bath, living room, dining room kitchen and den. LOT SIZE is 100x192