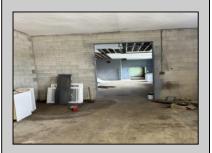

## COMMENTS

What a great opportunity to own nice commercial property in Egg Harbor City that has a single family home on its premisses. Warehouse space is 6412 sqft with 2 overhead doors has been updated recently. Single family home has been fully renovated and has 2 bed, 1 bath, living room, dining room kitchen and den. LOT SIZE is 100x192