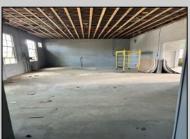

## **COMMENTS**

What a great opportunity to own nice commercial property in Egg Harbor City that has a single family home on its premisses. Warehouse space is 6412 sqft with 2 overhead doors has been updated recently. Single family home has been fully renovated and has 2 bed, 1 bath, living room, dining room kitchen and den. LOT SIZE is 100x192