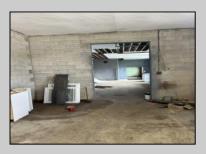

## **COMMENTS**

What a great opportunity to own nice commercial property in Egg Harbor City that has a single family home on its premisses. Warehouse space is 6412 sqft with 2 overhead doors has been updated recently. Single family home has been fully renovated and has 2 bed, 1 bath, living room, dining room kitchen and den. LOT SIZE is 100x192