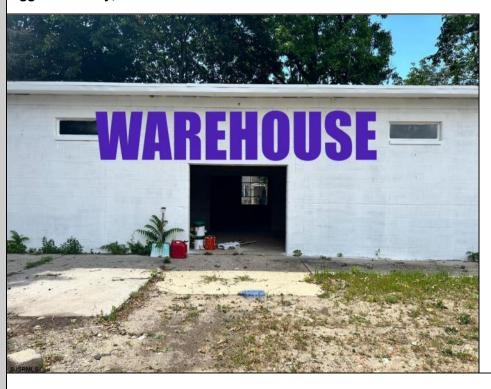

## **COMMENTS**

What a great opportunity to own nice commercial property in Egg Harbor City that has a single family home on its premisses. Warehouse space is 6412 sqft with 2 overhead doors has been updated recently. Single family home has been fully renovated and has 2 bed, 1 bath, living room, dining room kitchen and den. LOT SIZE is 100x192