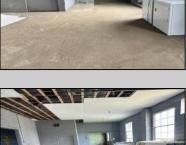

## **COMMENTS**

What a great opportunity to own nice commercial property in Egg Harbor City that has a single family home on its premisses. Warehouse space is 6412 sqft with 2 overhead doors has been updated recently. Single family home has been fully renovated and has 2 bed, 1 bath, living room, dining room kitchen and den. LOT SIZE is 100x192