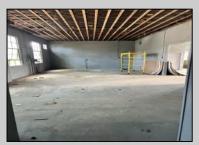

## **COMMENTS**

What a great opportunity to own nice commercial property in Egg Harbor City that has a single family home on its premisses. Warehouse space is 6412 sqft with 2 overhead doors has been updated recently. Single family home has been fully renovated and has 2 bed, 1 bath, living room, dining room kitchen and den. LOT SIZE is 100x192