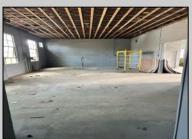

## **COMMENTS**

What a great opportunity to own nice commercial property in Egg Harbor City that has a single family home on its premisses. Warehouse space is 6412 sqft with 2 overhead doors has been updated recently. Single family home has been fully renovated and has 2 bed, 1 bath, living room, dining room kitchen and den. LOT SIZE is 100x192