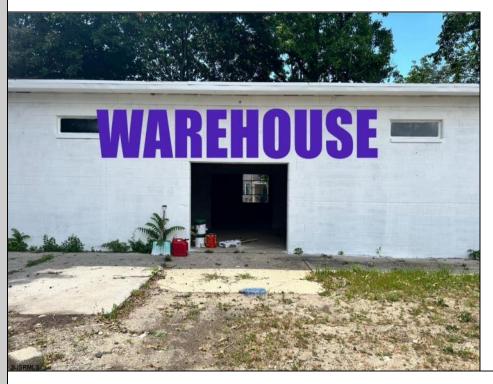

## **COMMENTS**

What a great opportunity to own nice commercial property in Egg Harbor City that has a single family home on its premisses. Warehouse space is 6412 sqft with 2 overhead doors has been updated recently. Single family home has been fully renovated and has 2 bed, 1 bath, living room, dining room kitchen and den. LOT SIZE is 100x192