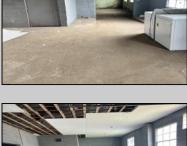

## **COMMENTS**

What a great opportunity to own nice commercial property in Egg Harbor City that has a single family home on its premisses. Warehouse space is 6412 sqft with 2 overhead doors has been updated recently. Single family home has been fully renovated and has 2 bed, 1 bath, living room, dining room kitchen and den. LOT SIZE is 100x192