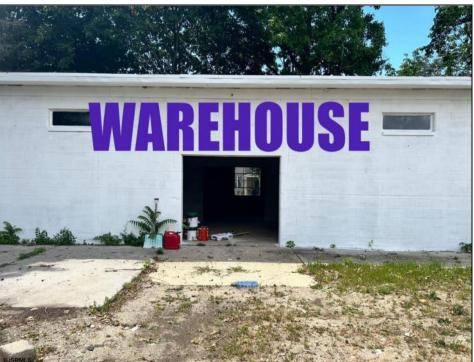

## COMMENTS

What a great opportunity to own nice commercial property in Egg Harbor City that has a single family home on its premisses. Warehouse space is 6412 sqft with 2 overhead doors has been updated recently. Single family home has been fully renovated and has 2 bed, 1 bath, living room, dining room kitchen and den. LOT SIZE is 100x192 **PROPERTY DETAILS** 