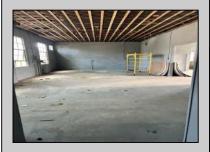

## COMMENTS

What a great opportunity to own nice commercial property in Egg Harbor City that has a single family home on its premisses. Warehouse space is 6412 sqft with 2 overhead doors has been updated recently. Single family home has been fully renovated and has 2 bed, 1 bath, living room, dining room kitchen and den. LOT SIZE is 100x192 **PROPERTY DETAILS** 