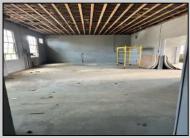

## COMMENTS

What a great opportunity to own nice commercial property in Egg Harbor City that has a single family home on its premisses. Warehouse space is 6412 sqft with 2 overhead doors has been updated recently. Single family home has been fully renovated and has 2 bed, 1 bath, living room, dining room kitchen and den. LOT SIZE is 100x192 PROPERTY DETAILS