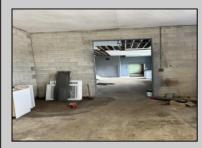

## COMMENTS

What a great opportunity to own nice commercial property in Egg Harbor City that has a single family home on its premisses. Warehouse space is 6412 sqft with 2 overhead doors has been updated recently. Single family home has been fully renovated and has 2 bed, 1 bath, living room, dining room kitchen and den. LOT SIZE is 100x192 PROPERTY DETAILS