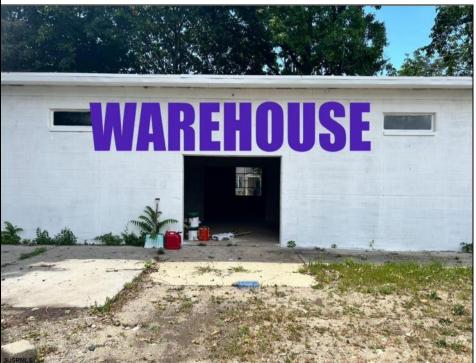

## COMMENTS

What a great opportunity to own nice commercial property in Egg Harbor City that has a single family home on its premisses. Warehouse space is 6412 sqft with 2 overhead doors has been updated recently. Single family home has been fully renovated and has 2 bed, 1 bath, living room, dining room kitchen and den. LOT SIZE is 100x192 **PROPERTY DETAILS** 