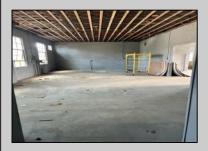

## COMMENTS

What a great opportunity to own nice commercial property in Egg Harbor City that has a single family home on its premisses. Warehouse space is 6412 sqft with 2 overhead doors has been updated recently. Single family home has been fully renovated and has 2 bed, 1 bath, living room, dining room kitchen and den. LOT SIZE is 100x192 **PROPERTY DETAILS** 