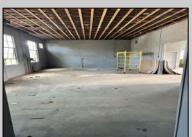

## **COMMENTS**

What a great opportunity to own nice commercial property in Egg Harbor City that has a single family home on its premisses. Warehouse space is 6412 sqft with 2 overhead doors has been updated recently. Single family home has been fully renovated and has 2 bed, 1 bath, living room, dining room kitchen and den. LOT SIZE is 100x192