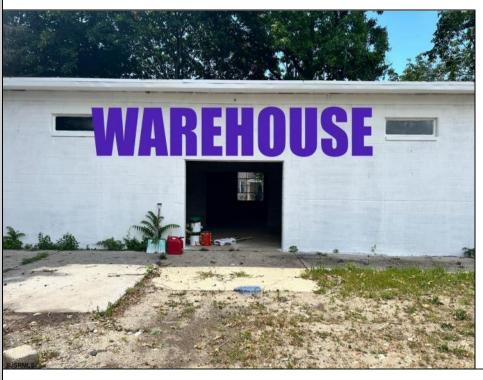

## **COMMENTS**

What a great opportunity to own nice commercial property in Egg Harbor City that has a single family home on its premisses. Warehouse space is 6412 sqft with 2 overhead doors has been updated recently. Single family home has been fully renovated and has 2 bed, 1 bath, living room, dining room kitchen and den. LOT SIZE is 100x192