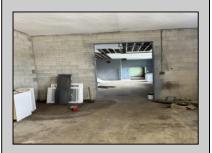

## **COMMENTS**

What a great opportunity to own nice commercial property in Egg Harbor City that has a single family home on its premisses. Warehouse space is 6412 sqft with 2 overhead doors has been updated recently. Single family home has been fully renovated and has 2 bed, 1 bath, living room, dining room kitchen and den. LOT SIZE is 100x192