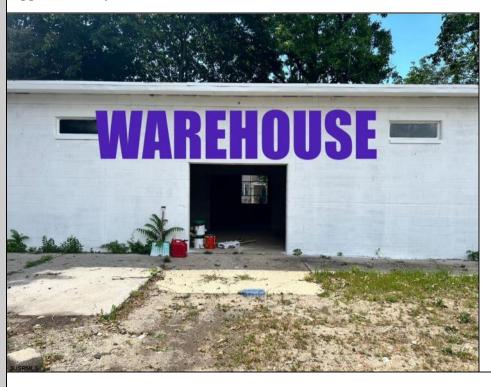

## **COMMENTS**

What a great opportunity to own nice commercial property in Egg Harbor City that has a single family home on its premisses. Warehouse space is 6412 sqft with 2 overhead doors has been updated recently. Single family home has been fully renovated and has 2 bed, 1 bath, living room, dining room kitchen and den. LOT SIZE is 100x192