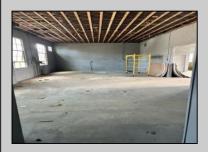

## COMMENTS

What a great opportunity to own nice commercial property in Egg Harbor City that has a single family home on its premisses. Warehouse space is 6412 sqft with 2 overhead doors has been updated recently. Single family home has been fully renovated and has 2 bed, 1 bath, living room, dining room kitchen and den. LOT SIZE is 100x192 **PROPERTY DETAILS** 