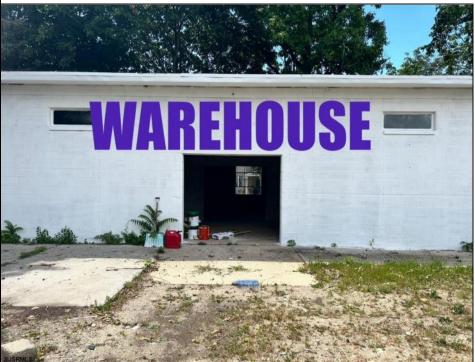

## COMMENTS

What a great opportunity to own nice commercial property in Egg Harbor City that has a single family home on its premisses. Warehouse space is 6412 sqft with 2 overhead doors has been updated recently. Single family home has been fully renovated and has 2 bed, 1 bath, living room, dining room kitchen and den. LOT SIZE is 100x192 **PROPERTY DETAILS** 