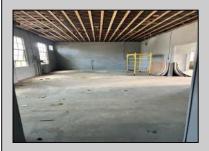

## COMMENTS

What a great opportunity to own nice commercial property in Egg Harbor City that has a single family home on its premisses. Warehouse space is 6412 sqft with 2 overhead doors has been updated recently. Single family home has been fully renovated and has 2 bed, 1 bath, living room, dining room kitchen and den. LOT SIZE is 100x192 **PROPERTY DETAILS** 