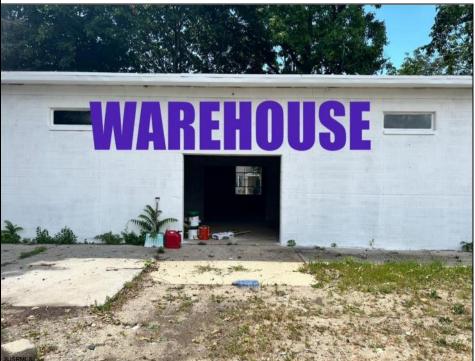

## COMMENTS

What a great opportunity to own nice commercial property in Egg Harbor City that has a single family home on its premisses. Warehouse space is 6412 sqft with 2 overhead doors has been updated recently. Single family home has been fully renovated and has 2 bed, 1 bath, living room, dining room kitchen and den. LOT SIZE is 100x192 **PROPERTY DETAILS** 