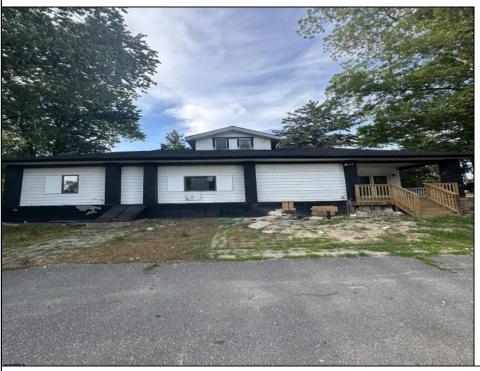

## 6849 Washington Ave Egg Harbor Township, NJ 08234

Asking \$425,000.00

## COMMENTS

This three-unit investment property in Egg Harbor Township represents a rare opportunity to acquire a high-performing asset with a proven track record of success. Whether you are a seasoned investor looking to expand your portfolio or a newcomer seeking a reliable incomegenerating property, this investment offers the perfect balance of stability, profitability, and growth potential. With a proven rental history, this property has consistently generated a notable annual revenue of \$55,000, making it an ideal addition to any investor\'s portfolio.