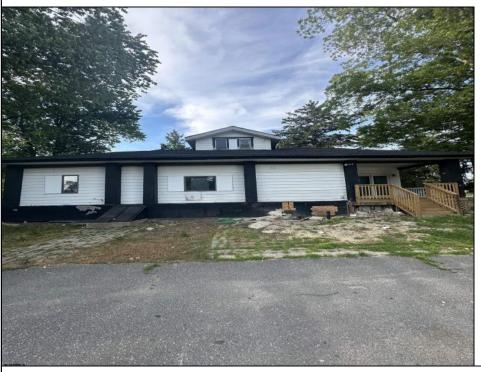

## 6849 Washington Ave Egg Harbor Township, NJ 08234

Asking \$425,000.00

## COMMENTS

This three-unit investment property in Egg Harbor Township represents a rare opportunity to acquire a high-performing asset with a proven track record of success. Whether you are a seasoned investor looking to expand your portfolio or a newcomer seeking a reliable incomegenerating property, this investment offers the perfect balance of stability, profitability, and growth potential. With a proven rental history, this property has consistently generated a notable annual revenue of \$55,000, making it an ideal addition to any investor\'s portfolio.