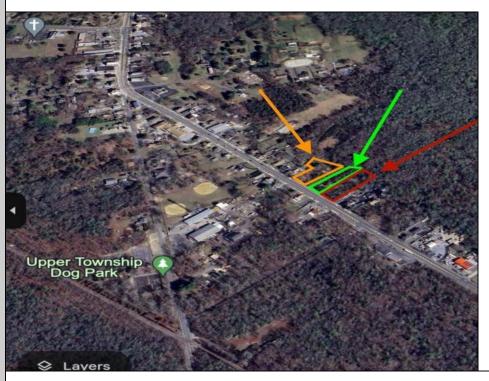

## **COMMENTS**

Build Your Coastal Retreat! Discover an exceptional opportunity to create your dream home at the shore with this desirable lot in the prestigious Upper Township. Right off Route 50 this lot offers convenience and a prime location. Key Features: Zoning: CM4 MIXED USED PROPERTY Pre-installed: Well and septic system for a three-bedroom, two-bath home. No Pinelands Inspection Required. Imagine the possibilities as you bring your vision to life in this vibrant community. With well and septic already in place, the groundwork is done—just find the perfect builder to help you navigate the process. This reasonably priced lot is an incredible chance to build in a sought-after area. Addresses will be provided by the City of Upper Township very soon.