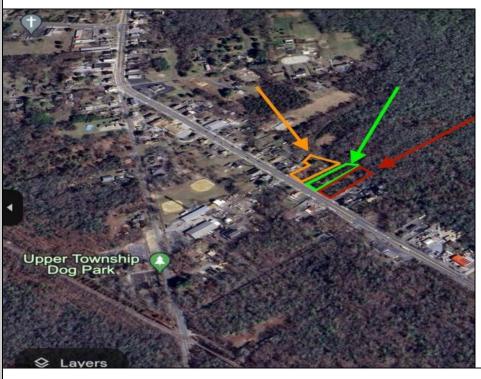

## COMMENTS

Build Your Coastal Retreat! Discover an exceptional opportunity to create your dream home at the shore with this desirable lot in the prestigious Upper Township. Right off Route 50 this lot offers convenience and a prime location. Key Features: Zoning: CM4 MIXED USED PROPERTY Pre-installed: Well and septic system for a three-bedroom, two-bath home. No Pinelands Inspection Required. Imagine the possibilities as you bring your vision to life in this vibrant community. With well and septic already in place, the groundwork is done—just find the perfect builder to help you navigate the process. This reasonably priced lot is an incredible chance to build in a sought-after area. Addresses will be provided by the City of Upper Township very soon.