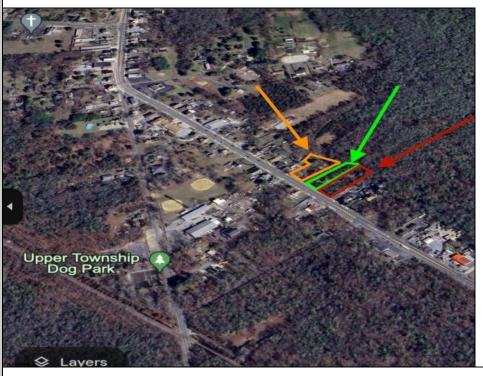

## **COMMENTS**

Build Your Coastal Retreat! Discover an exceptional opportunity to create your dream home at the shore with this desirable lot in the prestigious Upper Township. Right off Route 50 this lot offers convenience and a prime location. Key Features: Zoning: CM4 MIXED USED PROPERTY Pre-installed: Well and septic system for a three-bedroom, two-bath home. No Pinelands Inspection Required. Imagine the possibilities as you bring your vision to life in this vibrant community. With well and septic already in place, the groundwork is done—just find the perfect builder to help you navigate the process. This reasonably priced lot is an incredible chance to build in a sought-after area. Addresses will be provided by the City of Upper Township very soon.