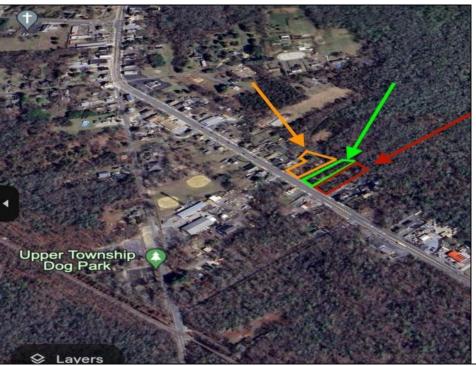

## **COMMENTS**

Build Your Coastal Retreat! Discover an exceptional opportunity to create your dream home at the shore with this desirable lot in the prestigious Upper Township. Right off Route 50 this lot offers convenience and a prime location. Key Features: Zoning: CM4 MIXED USED PROPERTY Pre-installed: Well and septic system for a three-bedroom, two-bath home. No Pinelands Inspection Required. Imagine the possibilities as you bring your vision to life in this vibrant community. With well and septic already in place, the groundwork is done—just find the perfect builder to help you navigate the process. This reasonably priced lot is an incredible chance to build in a sought-after area. Addresses will be provided by the City of Upper Township very soon.