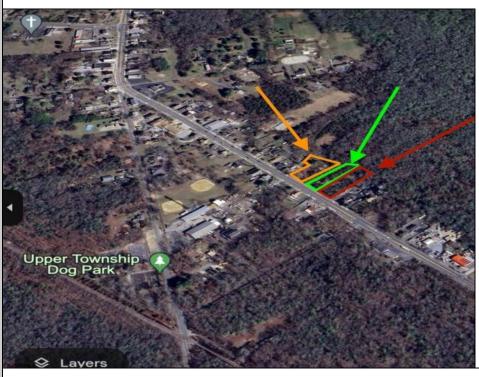

## COMMENTS

Build Your Coastal Retreat! Discover an exceptional opportunity to create your dream home at the shore with this desirable lot in the prestigious Upper Township. Right off Route 50 this lot offers convenience and a prime location. Key Features: Zoning: CM4 MIXED USED PROPERTY Pre-installed: Well and septic system for a three-bedroom, two-bath home. No Pinelands Inspection Required. Imagine the possibilities as you bring your vision to life in this vibrant community. With well and septic already in place, the groundwork is done—just find the perfect builder to help you navigate the process. This reasonably priced lot is an incredible chance to build in a sought-after area. Addresses will be provided by the City of Upper Township very soon.