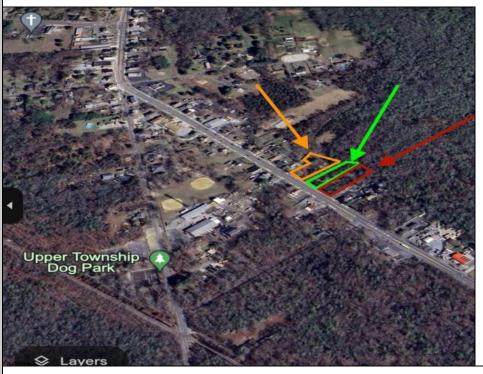

## COMMENTS

Build Your Coastal Retreat! Discover an exceptional opportunity to create your dream home at the shore with this desirable lot in the prestigious Upper Township. Right off Route 50 this lot offers convenience and a prime location. Key Features: Zoning: CM4 MIXED USED PROPERTY Pre-installed: Well and septic system for a three-bedroom, two-bath home. No Pinelands Inspection Required. Imagine the possibilities as you bring your vision to life in this vibrant community. With well and septic already in place, the groundwork is done—just find the perfect builder to help you navigate the process. This reasonably priced lot is an incredible chance to build in a sought-after area. Addresses will be provided by the City of Upper Township very soon.