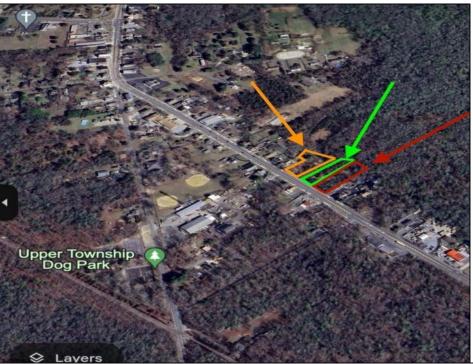

## **COMMENTS**

Build Your Coastal Retreat! Discover an exceptional opportunity to create your dream home at the shore with this desirable lot in the prestigious Upper Township. Right off Route 50 this lot offers convenience and a prime location. Key Features: Zoning: CM4 MIXED USED PROPERTY Pre-installed: Well and septic system for a three-bedroom, two-bath home. No Pinelands Inspection Required. Imagine the possibilities as you bring your vision to life in this vibrant community. With well and septic already in place, the groundwork is done—just find the perfect builder to help you navigate the process. This reasonably priced lot is an incredible chance to build in a sought-after area. Addresses will be provided by the City of Upper Township very soon.