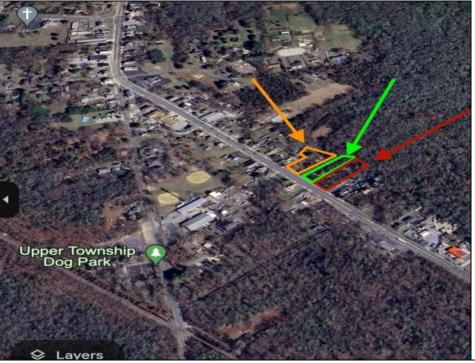

Berger Realty, Inc. 3160 Asbury Avenue Ocean City, NJ 08226 1-877-237-4371 / 609-399-0076 info@bergerrealty.com

**2 Route 50** Tuckahoe, NJ 08270

Asking \$169,000.00

## **COMMENTS**

Build Your Coastal Retreat! Discover an exceptional opportunity to create your dream home at the shore with this desirable lot in the prestigious Upper Township. Right off Route 50 this lot offers convenience and a prime location. Key Features: Zoning: CM4 MIXED USED PROPERTY Pre-installed: Well and septic system for a three-bedroom, two-bath home. No Pinelands Inspection Required. Imagine the possibilities as you bring your vision to life in this vibrant community. With well and septic already in place, the groundwork is done—just find the perfect builder to help you navigate the process. This reasonably priced lot is an incredible chance to build in a sought-after area. Addresses will be provided by the City of Upper Township very soon.