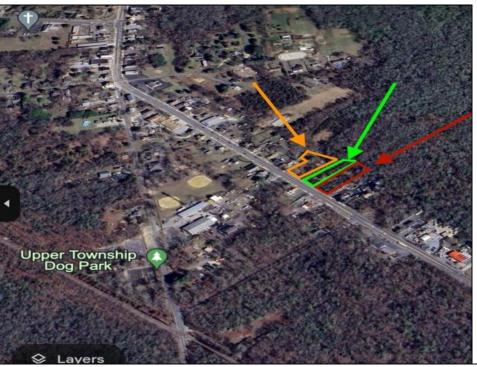

## **COMMENTS**

Build Your Coastal Retreat! Discover an exceptional opportunity to create your dream home at the shore with this desirable lot in the prestigious Upper Township. Right off Route 50 this lot offers convenience and a prime location. Key Features: Zoning: CM4 MIXED USED PROPERTY Pre-installed: Well and septic system for a three-bedroom, two-bath home. No Pinelands Inspection Required. Imagine the possibilities as you bring your vision to life in this vibrant community. With well and septic already in place, the groundwork is done—just find the perfect builder to help you navigate the process. This reasonably priced lot is an incredible chance to build in a sought-after area. Addresses will be provided by the City of Upper Township very soon.