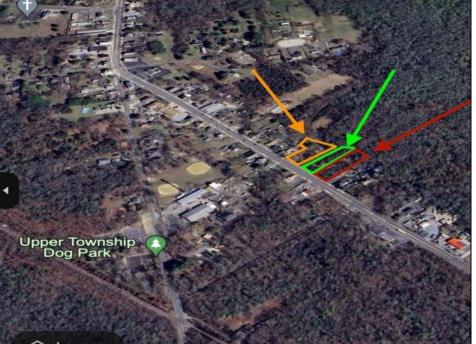

## COMMENTS

Build Your Coastal Retreat! Discover an exceptional opportunity to create your dream home at the shore with this desirable lot in the prestigious Upper Township. Right off Route 50 this lot offers convenience and a prime location. Key Features: Zoning: CM4 MIXED USED PROPERTY Pre-installed: Well and septic system for a three-bedroom, two-bath home. No Pinelands Inspection Required. Imagine the possibilities as you bring your vision to life in this vibrant community. With well and septic already in place, the groundwork is done—just find the perfect builder to help you navigate the process. This reasonably priced lot is an incredible chance to build in a sought-after area. Addresses will be provided by the City of Upper Township very soon.