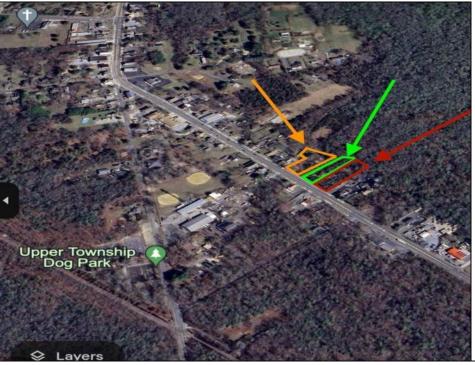

## **COMMENTS**

Build Your Coastal Retreat! Discover an exceptional opportunity to create your dream home at the shore with this desirable lot in the prestigious Upper Township. Right off Route 50 this lot offers convenience and a prime location. Key Features: Zoning: CM4 MIXED USED PROPERTY Pre-installed: Well and septic system for a three-bedroom, two-bath home. No Pinelands Inspection Required. Imagine the possibilities as you bring your vision to life in this vibrant community. With well and septic already in place, the groundwork is done—just find the perfect builder to help you navigate the process. This reasonably priced lot is an incredible chance to build in a sought-after area. Addresses will be provided by the City of Upper Township very soon.