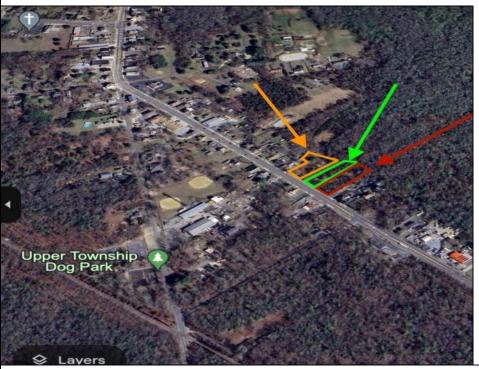

## **COMMENTS**

Build Your Coastal Retreat! Discover an exceptional opportunity to create your dream home at the shore with this desirable lot in the prestigious Upper Township. Right off Route 50 this lot offers convenience and a prime location. Key Features: Zoning: CM4 MIXED USED PROPERTY Pre-installed: Well and septic system for a three-bedroom, two-bath home. No Pinelands Inspection Required. Imagine the possibilities as you bring your vision to life in this vibrant community. With well and septic already in place, the groundwork is done—just find the perfect builder to help you navigate the process. This reasonably priced lot is an incredible chance to build in a sought-after area. Addresses will be provided by the City of Upper Township very soon.