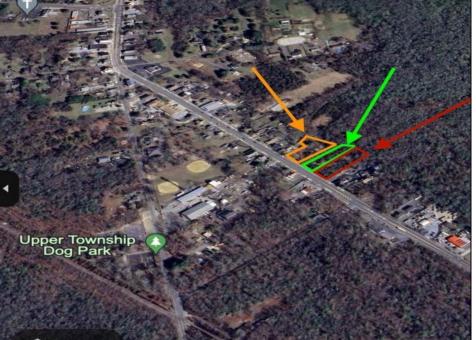

## COMMENTS

Build Your Coastal Retreat! Discover an exceptional opportunity to create your dream home at the shore with this desirable lot in the prestigious Upper Township. Right off Route 50 this lot offers convenience and a prime location. Key Features: Zoning: CM4 MIXED USED PROPERTY Pre-installed: Well and septic system for a three-bedroom, two-bath home. No Pinelands Inspection Required. Imagine the possibilities as you bring your vision to life in this vibrant community. With well and septic already in place, the groundwork is done—just find the perfect builder to help you navigate the process. This reasonably priced lot is an incredible chance to build in a sought-after area. Addresses will be provided by the City of Upper Township very soon.