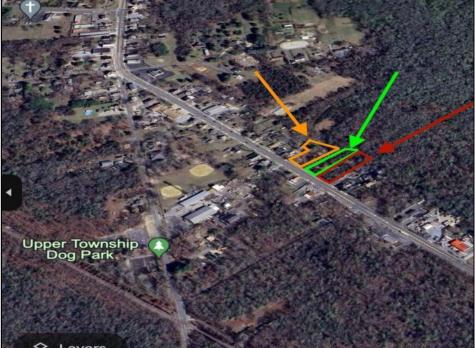

## COMMENTS

Build Your Coastal Retreat! Discover an exceptional opportunity to create your dream home at the shore with this desirable lot in the prestigious Upper Township. Right off Route 50 this lot offers convenience and a prime location. Key Features: Zoning: CM4 MIXED USED PROPERTY Pre-installed: Well and septic system for a three-bedroom, two-bath home. No Pinelands Inspection Required. Imagine the possibilities as you bring your vision to life in this vibrant community. With well and septic already in place, the groundwork is done—just find the perfect builder to help you navigate the process. This reasonably priced lot is an incredible chance to build in a sought-after area. Addresses will be provided by the City of Upper Township very soon.