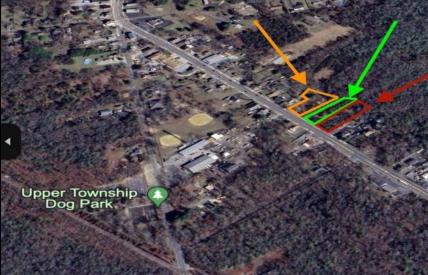

## **COMMENTS**

Build Your Coastal Retreat! Discover an exceptional opportunity to create your dream home at the shore with this desirable lot in the prestigious Upper Township. Right off Route 50 this lot offers convenience and a prime location. Key Features: Zoning: CM4 MIXED USED PROPERTY Pre-installed: Well and septic system for a three-bedroom, two-bath home. No Pinelands Inspection Required. Imagine the possibilities as you bring your vision to life in this vibrant community. With well and septic already in place, the groundwork is done—just find the perfect builder to help you navigate the process. This reasonably priced lot is an incredible chance to build in a sought-after area. Addresses will be provided by the City of Upper Township very soon.