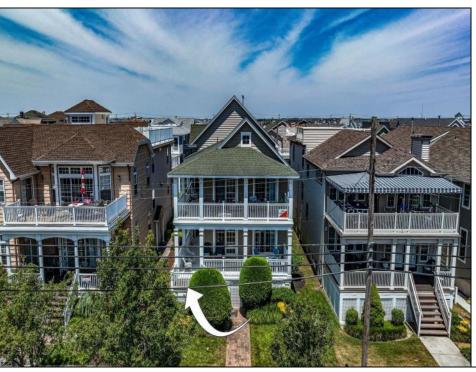

## **COMMENTS**

Welcome to your dream beach retreat in Ocean City, NJ! 1314 Wesley Ave is a stunning first-floor home in a charming duplex just one block from the famous boardwalk and pristine beaches, offering the perfect blend of convenience and tranquility. Step inside to a bright, clean, and relaxing space with 9-foot ceilings in the main living area, giving an airy and spacious feel. This home is fully updated with modern mechanicals (furnace replaced in 2023 and full HVAC in 2024 with coastal condenser for extra long life) and appliances, ensuring comfort and efficiency. With five spacious bedrooms and three pristine bathrooms, there's plenty of room for family and friends to gather and create lasting memories. The large covered wrap-around front deck is perfect for sipping your morning coffee, hosting summer barbecues, or simply unwinding after a day at the beach. The vibe here is laid-back luxury, providing the ideal setting for relaxation and enjoyment. Whether you're looking for a fantastic investment property or a personal getaway, this unit checks all the boxes. It's a phenomenal investment with a loyal following of repeat renters, commanding high rents with peak weeks reaching approximately \$8,500. Don't miss the opportunity to own a piece of paradise in one of the most sought-after locations in Ocean City. Come and see for yourself why this home is the perfect place to enjoy the best of beach living!