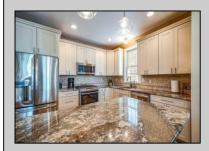

OtherRooms InteriorFeatures
Dining Area Fireplace(s)
Eat In Kitchen Hardwood Floors
Primary BR on 1st floor Kitchen Center Island