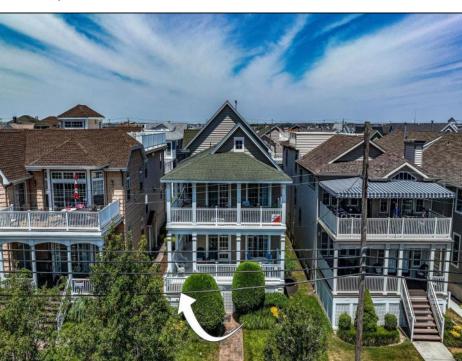

## **COMMENTS**

Welcome to your dream beach retreat in Ocean City, NJ! 1314 Wesley Ave is a stunning firstfloor home in a charming duplex just one block from the famous boardwalk and pristine beaches, offering the perfect blend of convenience and tranquility. Step inside to a bright, clean, and relaxing space with 9-foot ceilings in the main living area, giving an airy and spacious feel. This home is fully updated with modern mechanicals (furnace replaced in 2023 and full HVAC in 2024 with coastal condenser for extra long life) and appliances, ensuring comfort and efficiency. With five spacious bedrooms and three pristine bathrooms, there\'s plenty of room for family and friends to gather and create lasting memories. The large covered wrap-around front deck is perfect for sipping your morning coffee, hosting summer barbecues, or simply unwinding after a day at the beach. The vibe here is laid-back luxury, providing the ideal setting for relaxation and enjoyment. Whether you\'re looking for a fantastic investment property or a personal getaway, this unit checks all the boxes. It\'s a phenomenal investment with a loyal following of repeat renters, commanding high rents with peak weeks reaching approximately \$8,500. Don\t miss the opportunity to own a piece of paradise in one of the most sought-after locations in Ocean City. Come and see for yourself why this home is the perfect place to enjoy the best of beach living!