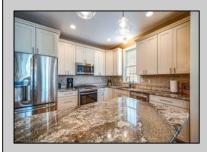

OtherRooms InteriorFeatures
Dining Area Fireplace(s)
Eat In Kitchen Hardwood Floors
Primary BR on 1st floor Kitchen Center Island
Johnsen Master Bath

Pets Allowed