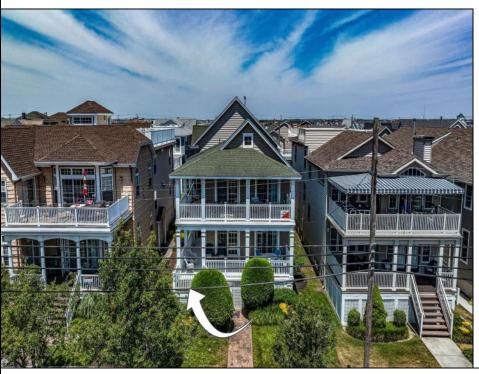

## **COMMENTS**

Welcome to your dream beach retreat in Ocean City, NJ! 1314 Wesley Ave is a stunning firstfloor home in a charming duplex just one block from the famous boardwalk and pristine beaches, offering the perfect blend of convenience and tranquility. Step inside to a bright, clean, and relaxing space with 9-foot ceilings in the main living area, giving an airy and spacious feel. This home is fully updated with modern mechanicals (furnace replaced in 2023 and full HVAC in 2024 with coastal condenser for extra long life) and appliances, ensuring comfort and efficiency. With five spacious bedrooms and three pristine bathrooms, there\'s plenty of room for family and friends to gather and create lasting memories. The large covered wrap-around front deck is perfect for sipping your morning coffee, hosting summer barbecues, or simply unwinding after a day at the beach. The vibe here is laid-back luxury, providing the ideal setting for relaxation and enjoyment. Whether you\'re looking for a fantastic investment property or a personal getaway, this unit checks all the boxes. It\'s a phenomenal investment with a loyal following of repeat renters, commanding high rents with peak weeks reaching approximately \$8,500. Don\t miss the opportunity to own a piece of paradise in one of the most sought-after locations in Ocean City. Come and see for yourself why this home is the perfect place to enjoy the best of beach living!