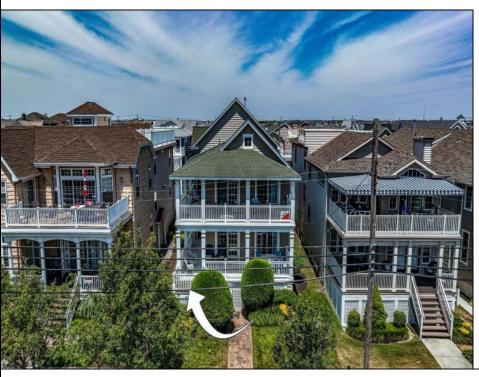

## **COMMENTS**

Welcome to your dream beach retreat in Ocean City, NJ! 1314 Wesley Ave is a stunning firstfloor home in a charming duplex just one block from the famous boardwalk and pristine beaches, offering the perfect blend of convenience and tranquility. Step inside to a bright, clean, and relaxing space with 9-foot ceilings in the main living area, giving an airy and spacious feel. This home is fully updated with modern mechanicals (furnace replaced in 2023 and full HVAC in 2024 with coastal condenser for extra long life) and appliances, ensuring comfort and efficiency. With five spacious bedrooms and three pristine bathrooms, there\'s plenty of room for family and friends to gather and create lasting memories. The large covered wrap-around front deck is perfect for sipping your morning coffee, hosting summer barbecues, or simply unwinding after a day at the beach. The vibe here is laid-back luxury, providing the ideal setting for relaxation and enjoyment. Whether you\'re looking for a fantastic investment property or a personal getaway, this unit checks all the boxes. It\'s a phenomenal investment with a loyal following of repeat renters, commanding high rents with peak weeks reaching approximately \$8,500. Don\t miss the opportunity to own a piece of paradise in one of the most sought-after locations in Ocean City. Come and see for yourself why this home is the perfect place to enjoy the best of beach living!