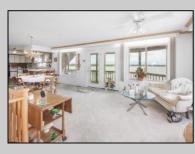

## COMMENTS

Unique opportunity to on the first property on the Island Expansive views from every room in front and back. Large Bayfront duplex the larger unit has two levels both with decks over the bay, large bonus room on 1st level with murphy bed could be 4th bedroom inside hot tub on 1st level 3rd floor unit has two bedrooms one bath and large bayfront deck. Property owner purchased lot next door giving 100 frontage would need variance. Minutes to AC and the best views on the island Deeded dock and boat slips also comes with the lot next door which makes it 100 frontage

## ParkingGarage Attached Garage Two Car

Cooling

Den/TV Room Dining Room Great Room Kitchen Laundry/Utility Rm Recreation/Family

Water

Public

OtherRooms