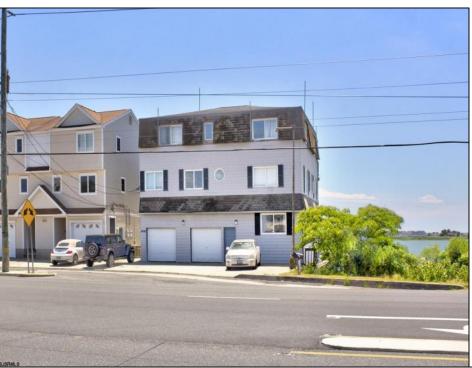

## **COMMENTS**

Unique opportunity to on the first property on the Island Expansive views from every room in front and back. Large Bayfront duplex the larger unit has two levels both with decks over the bay, large bonus room on 1st level with murphy bed could be 4th bedroom inside hot tub on 1st level 3rd floor unit has two bedrooms one bath and large bayfront deck. Property owner purchased lot next door giving 100 frontage would need variance. Minutes to AC and the best views on the island Deeded dock and boat slips also comes with the lot next door which makes it 100 frontage