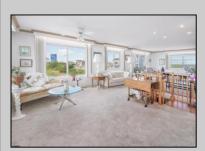

## **COMMENTS**

Unique opportunity to on the first property on the Island Expansive views from every room in front and back. Large Bayfront duplex the larger unit has two levels both with decks over the bay, large bonus room on 1st level with murphy bed could be 4th bedroom inside hot tub on 1st level 3rd floor unit has two bedrooms one bath and large bayfront deck. Property owner purchased lot next door giving 100 frontage would need variance. Minutes to AC and the best views on the island Deeded dock and boat slips also comes with the lot next door which makes it 100 frontage

## PROPERTY DETAILS

| OutsideFeatures | ParkingGarage   | OtherRooms         |
|-----------------|-----------------|--------------------|
| Bay View        | Attached Garage | Den/TV Room        |
| Deck            | Two Car         | Dining Room        |
| Patio           |                 | Great Room         |
|                 |                 | Kitchen            |
|                 |                 | Laundry/Utility Rm |
|                 |                 | Recreation/Family  |