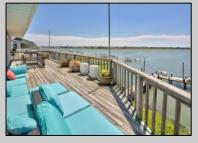

## **COMMENTS**

Unique opportunity to on the first property on the Island Expansive views from every room in front and back. Large Bayfront duplex the larger unit has two levels both with decks over the bay, large bonus room on 1st level with murphy bed could be 4th bedroom inside hot tub on 1st level 3rd floor unit has two bedrooms one bath and large bayfront deck. Property owner purchased lot next door giving 100 frontage would need variance. Minutes to AC and the best views on the island Deeded dock and boat slips also comes with the lot next door which makes it 100 frontage

## PROPERTY DETAILS

| OutsideFeatures | ParkingGarage   | OtherRooms         |
|-----------------|-----------------|--------------------|
| Bay View        | Attached Garage | Den/TV Room        |
| Deck            | Two Car         | Dining Room        |
| Patio           |                 | Great Room         |
|                 |                 | Kitchen            |
|                 |                 | Laundry/Utility Rm |
|                 |                 | Recreation/Family  |